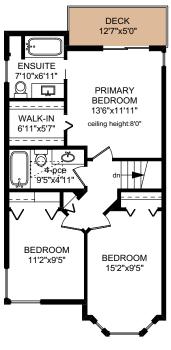

## 2114 TRIDENT PLACE

NOTE: The room name labels/sizes are for viewing reference only. They are not to be used for calculating total square footage.

|        | FINISHED<br>SQ. FT. | UNFINISHED<br>SQ. FT. | TOTAL<br>SQ. FT. |
|--------|---------------------|-----------------------|------------------|
| MAIN   | 1119                | 0                     | 1119             |
| UPPER  | 713                 | 0                     | 713              |
| LOWER  | 1153                | 0                     | 1153             |
| TOTAL  | 2985                | 0                     | 2985             |
| GARAGE | 0                   | 448                   | 448              |
| DECKS  | 0                   | 971                   | 971              |
|        |                     |                       |                  |