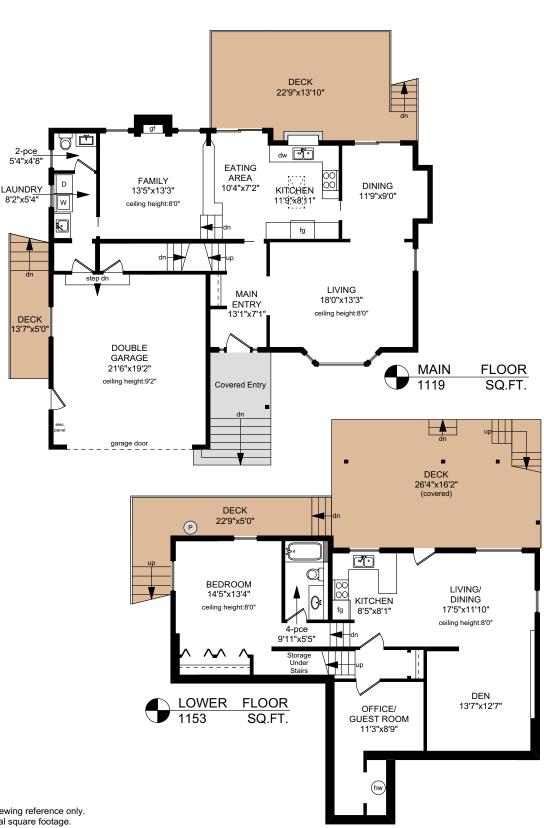

## 2114 TRIDENT PLACE

NOTE: The room name labels/sizes are for viewing reference only. They are not to be used for calculating total square footage.

|        | FINISHED<br>SQ. FT. | UNFINISHED<br>SQ. FT. | TOTAL<br>SQ. FT. |
|--------|---------------------|-----------------------|------------------|
| MAIN   | 1119                | 0                     | 1119             |
| UPPER  | 713                 | 0                     | 713              |
| LOWER  | 1153                | 0                     | 1153             |
| TOTAL  | 2985                | 0                     | 2985             |
| GARAGE | 0                   | 448                   | 448              |
| DECKS  | 0                   | 971                   | 971              |
|        |                     |                       |                  |